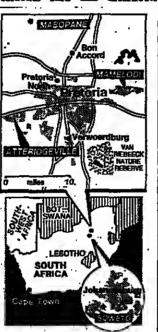

to the city after 1978, when the city's austerity plan is sup-June 21-Rioting spread this stores. posed to run out, along with morning to the black townships The almost simultaneous flar. the Christian Democrats cap-

## 20 CENTS CHRISTIAN DEMOCRATS TOP EXCHANGE OFFER FOR CITY'S NOTES ITALIAN VOTE BUT RED GAIN

Reports Small Response Its Efforts to Increase

over the formation cf a new 10 Reported Slain in Riots government With more than 96 percent of In Townships of Pretoria Senate seats, the Christian the vote couoted for the 315

Aldo Moro

By MICHAEL T. KAUFMAN Special to The New York Times

Democrats led by 39 percent to 33.8 percent for the Communists. In the fight for the 630member Chamber of Deputies,

PRETORIA, South Africa, by the Government liquor figures based on almost threequarters the vote showed that key pieces of emergency fi-around this city, and bands of ing of vandalism in three wide- tured 38.7 percent, comparec

young people overturned buses, by separated black enclaves here with 34.9 percent for the Com-Lower House More to Left

the disorders were to some ex-